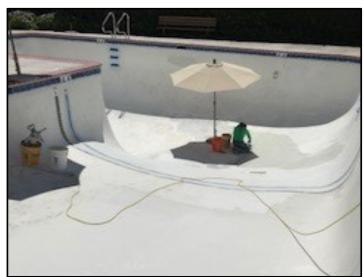

## Pool Site Refresh:

You should be receiving the weekly email update from the board on the progress of the pool work. These photos illustrate the extensive amount of work being done — New pipes, new drains, wall and foundation fixes, guardrails removed and replaced, plaster removed and replaced, etc. It is a significant effort.