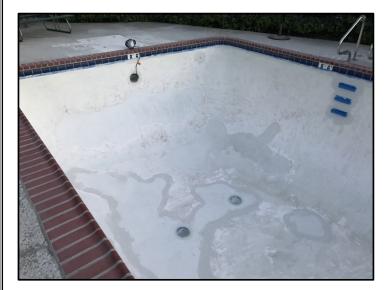

## Pool Site Refresh:

You should be receiving the weekly email update from the board on the progress of the pool work. These photos illustrate the extensive amount of work being done — New pipes, new drains, wall and foundation fixes, guardrails removed and replaced, plaster removed and replaced, etc. It is a significant effort.